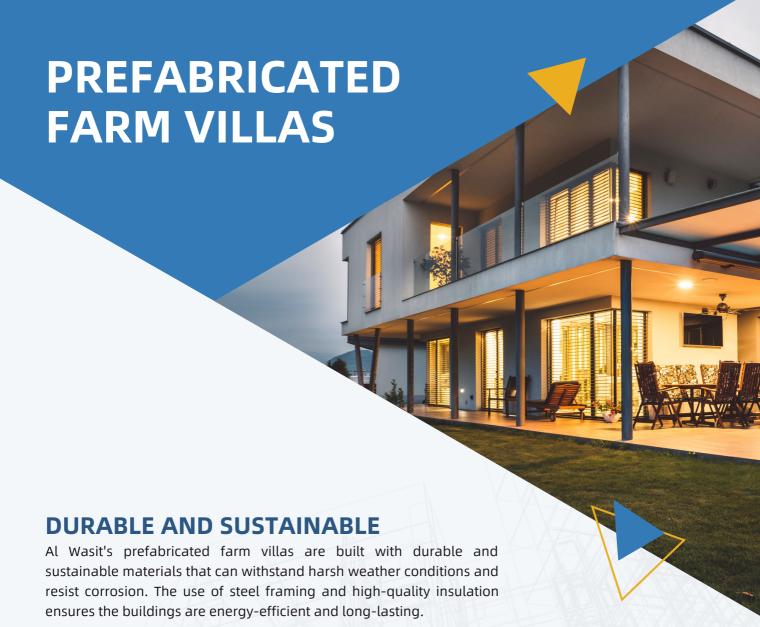

#### PREFABRICATED FARM VILLAS

Our prefabricated farm-villas offer a comfortable and functional living space for your lifestyle.

#### **CUSTOMIZABLE DESIGN**

Al Wasit offers customizable design options for their prefabricated farm villas to meet the unique needs of each customer. The buildings can be designed with various room configurations, sizes, and finishes to accommodate different requirements.

#### **FAST AND EFFICIENT CONSTRUCTION**

Prefabricated farm villas by Al Wasit are built off-site in a controlled environment, allowing for fast and efficient construction. This method significantly reduces construction time and costs, and eliminates the need for lengthy on-site work.

#### **VERSATILE APPLICATIONS**

Al Wasit's prefabricated farm villas can be used for various applications, including as farmhouses, rural vacation homes, or temporary accommodations for farm workers. The buildings are adaptable and can be relocated and repurposed as needed.