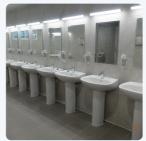

#### **TOILET FINISHING**

Toilet finishing includes the installation of toilet fixtures and fittings such as toilets, urinals, sinks, taps, and mirrors, as well as wall and floor finishes that are durable and easy to clean.