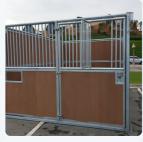

#### **DURABLE AND WEATHER-RESISTANT**

Al Wasit modular cabins are built to withstand harsh weather conditions and are designed to be durable. They are produced using high-quality materials, including insulated panels and steel frames, which provide strength and protection against the elements. They are also easy to maintain, with a low need for repairs.

#### **VERSATILE AND PORTABLE**

Al Wasit modular cabins are versatile and can be used for a range of applications, including as temporary offices, site accommodations, and even as mobile homes. They are also portable, making them easy to move from one location to another. This makes them an ideal solution for remote sites or temporary projects where flexibility is required.