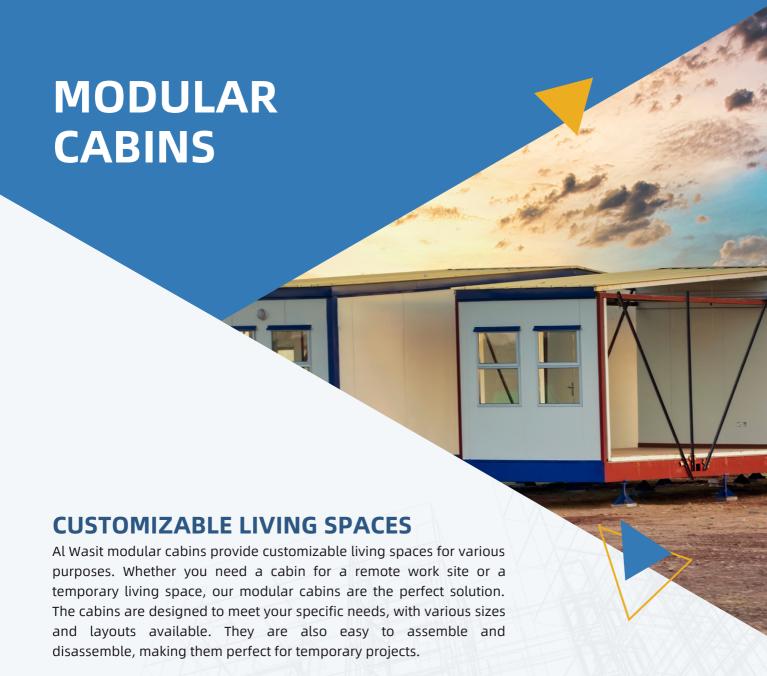

#### **MODULAR CABINS**

Our modular cabins offer a comfortable and sustainable living experience.

#### **DURABLE AND WEATHER-RESISTANT**

Al Wasit modular cabins are built to withstand harsh weather conditions and are designed to be durable. They are produced using high-quality materials, including insulated panels and steel frames, which provide strength and protection against the elements. They are also easy to maintain, with a low need for repairs.

#### **VERSATILE AND PORTABLE**

Al Wasit modular cabins are versatile and can be used for a range of applications, including as temporary offices, site accommodations, and even as mobile homes. They are also portable, making them easy to move from one location to another. This makes them an ideal solution for remote sites or temporary projects where flexibility is required.